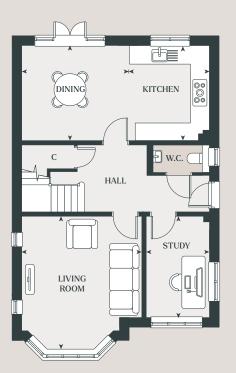

## **Ground Floor**

| Kitchen                      |               |
|------------------------------|---------------|
| 3.28m x 2.74m                | 10'9" x 9'0"  |
| Dining<br>3.70m x 3.28m      | 12'1" x 10'9" |
| Living Room<br>4.61m x 4.14m | 15'2" x 13'7" |
| Study<br>3.49m x 2.16m       | 11'6" x 7'11" |