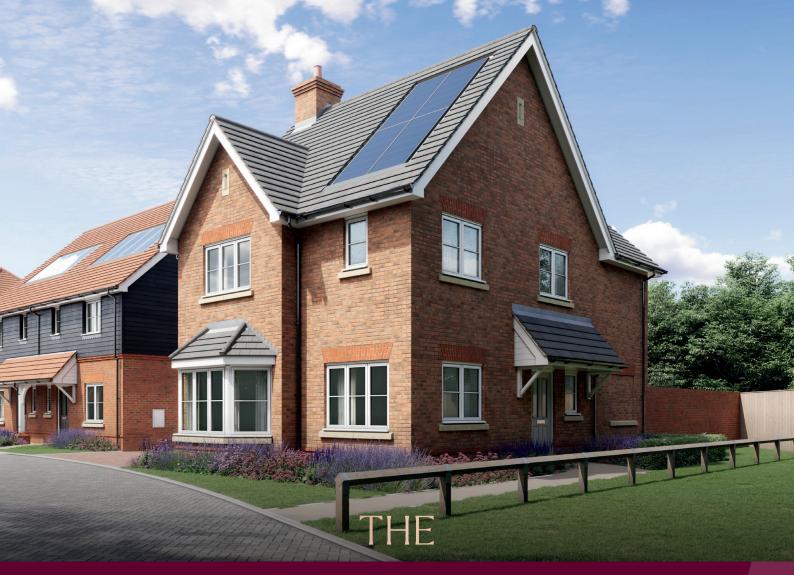

## SANDHURST

3 bedroom detached house Plots 9 & 19

KNIGHTS GREEN

LOXWOOD | WEST SUSSEX

antlerhomes.co.uk

The Sandhurst is a spacious detached home with a landscaped front garden, flexible living spaces, including a front-facing living room and open-plan kitchen/dining room, and three generous bedrooms.