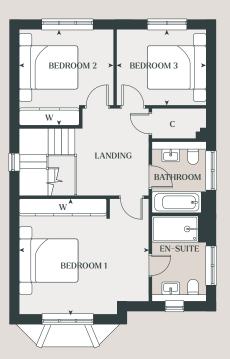

## First Floor

Bedroom 1 4.47m x 3.97m 14'8" x 13'0" Bedroom 2 3.30m x 3.24m 10'8" x 10'6" Bedroom 3 3.08m x 2.63m 10'1" x 8'8"

 $C-\hbox{Cupboard}\quad W-\hbox{Wardrobe}$