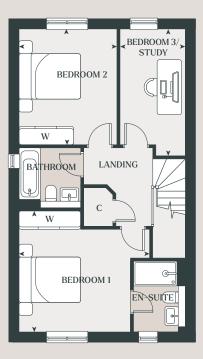

## First Floor

Bedroom 1

4.34m x 3.65m 14'3" x 11'10"

Bedroom 2

3.74m x 3.20m 12'2" x 10'5"

Bedroom 3/Study

4.11m x 2.12m 13'5" x 7'0"

 $C-\hbox{Cupboard}\quad W-\hbox{Wardrobe}$