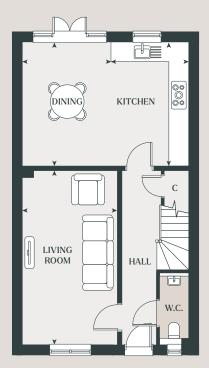

## **Ground Floor**

Kitchen

4.09m x 2.54m 13'5" x 8'3"

Dining

4.09m x 2.91m 13'5" x 9'5"

Living Room

5.69m x 3.11m 18'8" x 10'2"