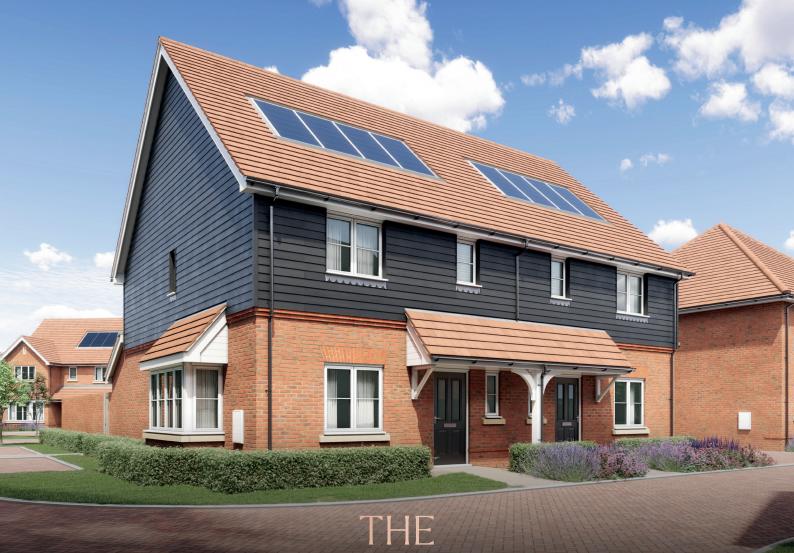

## SUNNINGDALE

3 bedroom semi-detached house Plots 10, 11, 14, 15, 20, 21, 26 & 27

## KNIGHTS GREEN

LOXWOOD | WEST SUSSEX

antlerhomes.co.uk

The Sunningdale is a well-appointed family home with Indian sandstone paths and patios and well-proportioned living spaces, including a light-filled living room and kitchen/dining room that opens out to the garden through a set of French doors.