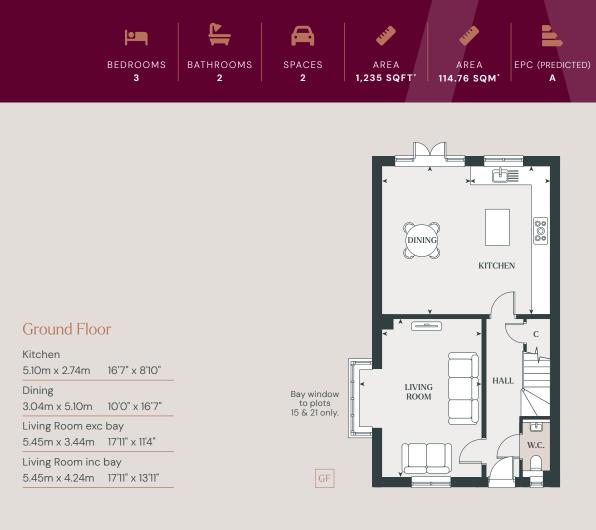

## SUNNINGDALE

3 bedroom semi-detached house Plots 10, 11, 14, 15, 20, 21, 26 & 27

## First Floor

Bedroom 1 4.43m x 3.36m 14'5" x 11'0" Bedroom 2 3.33m x 2.96m 10'9" x 9'9" Bedroom 3 3.33m x 2.72m 10'9" x 8'11"

 $C-{\hbox{\rm Cupboard}}\quad W-{\hbox{\rm Wardrobe}}$ 

Plots 10, 14 & 26 are handed. \*Area 116.41 sq m, 1,253 sq ft to plots 15 & 21 only. Details may vary from plot to plot. Dimensions are approximate and should not be used for furniture space, appliance space or carpet sizes. Please ask for details of your chosen plot. The contents of this document do not form or constitute a warranty or represent part of any contract. Please note: to increase legibility these plans have been sized to fit the page. As a result each plan may be a different scale to others within this document. CGIs are for indicative purposes only and can be subject to change