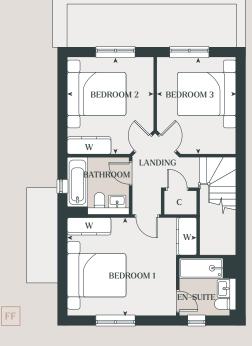

## First Floor

Bedroom 1 4.43m x 3.36m 14'5" x 11'0" Bedroom 2 3.33m x 2.96m 10'9" x 9'9" Bedroom 3 3.33m x 2.72m 10'9" x 8'11"

 $C-{\hbox{\rm Cupboard}}\quad W-{\hbox{\rm Wardrobe}}$ 

Plots 10, 14 & 26 are handed. \*Area 116.41 sq m, 1,253 sq ft to plots 15 & 21 only. Details may vary from plot to plot. Dimensions are approximate and should not be used for furniture space, appliance space or carpet sizes. Please ask for details of your chosen plot. The contents of this document do not form or constitute a warranty or represent part of any contract. Please note: to increase legibility these plans have been sized to fit the page. As a result each plan may be a different scale to others within this document. CGIs are for indicative purposes only and can be subject to change