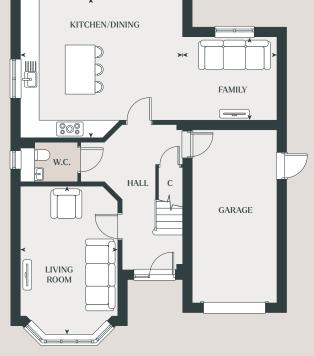

16'9" x 11"0"

Kitchen/Dining
5.58m x 4.80m 18'3" x 15'7"

Family
3.25m x 2.86m 10'8" x 9'4"

Living Room