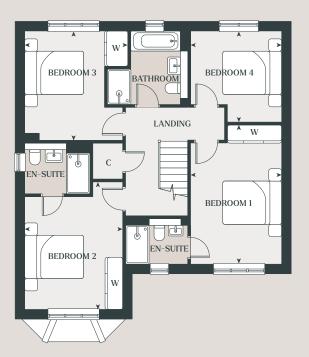

## First Floor

5.16m x 3.36m

| Bedroom 1     |               |
|---------------|---------------|
| 3.13m x 4.77m | 10'3" x 15'8" |
| Bedroom 2     |               |
| 3.36m x 4.61m | 11'0" x 15'1" |
| Bedroom 3     |               |
| 3.53m x 3.74m | 11'6" x 12'2" |
| Bedroom 4     |               |
| 3.13m x 3.13m | 10'3" x 10'3" |

FF

 $C-\hbox{Cupboard}\quad W-\hbox{Wardrobe}$