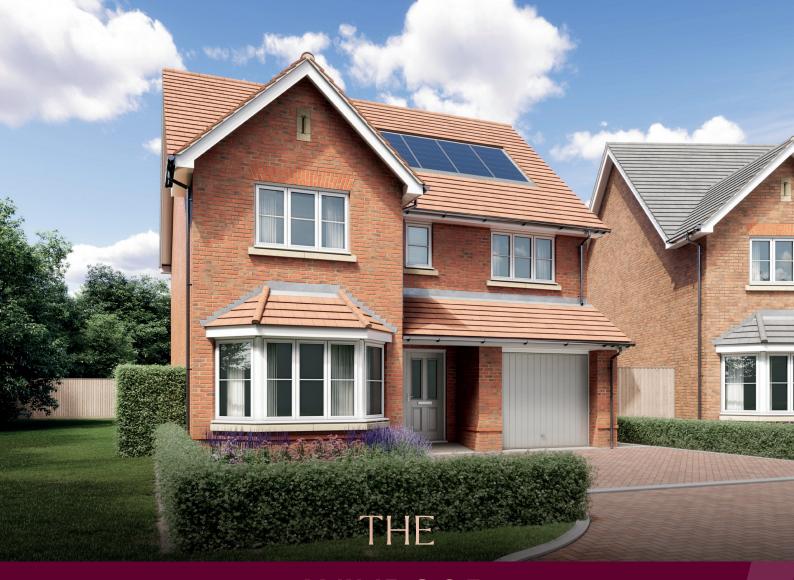

## WINDSOR

4 bedroom detached house Plots 16, 17 & 18

KNIGHTS GREEN

LOXWOOD | WEST SUSSEX

antlerhomes.co.uk

The handsome Windsor is a supremely spacious four bedroom home with an integrated garage and generous interiors, from the kitchen/dining/family area that stretches the width of the home to the light-filled living room with bay window.